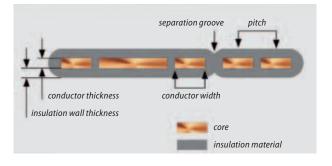

## **Benefits/Properties**

- fully automated assembly possible
- low space requirement
- variable insulation thickness
- separation grooves
- variable pitch
- coloring of insulation

## Characteristics

- single rolled flat copper wires
- flame-retardant materials
- recyclable products
- resistance to hydrolysis
- insulation materials PVC, PUR, TPE
- conductor surface in bare, tinned or silver-plated version