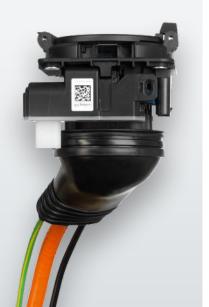

## Key points

- Modular designed solution for optimal adaptation to customer requirements: Standard modules and variable extras are matched
- Waterproof system for individual installation on the vehicle with a specially developed water drainage
- High functionality concerning safety and operator convenience
- temperature sensing
- inlet cover position sensing
- indication of charging status
- locking system
- Locking System to secure the charging plug
- waterproof
- space saving design
- variable mounting position

Vehicle inlet GB with locking system

**LEONI**