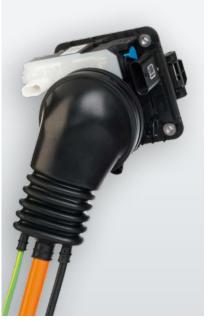

## Key points

- Modular designed solution for optimal adaptation to customer requirements: Standard modules and variable extras are matched
- Waterproof system for individual installation on the vehicle with a specially developed water drainage
- High functionality concerning safety and operator convenience
- temperature sensing
- inlet cover position sensing
- indication of charging status
- locking system
- Locking System to secure the charging plug
- waterproof
- space saving design
- variable mounting position

Vehicle inlet GB with locking system

**LEONI**