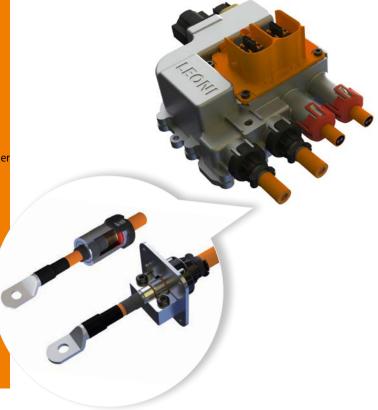

## **Function**

- customized design to meet vehicle and architecture requirements
- power distribution to several HV components (e.g. from 5A to 300A and upto 800VDC.)
- implementation of security devices (touch proof, high voltage interrupt line, ...)

## **Key features**

- LEONI shielded single- and multicore interconnection with a low contact resistance for EMC shielding and high power connections
- HV-fuses for auxiliary units
- battery interconnection and charger separation circuit
- Degree of protection: IP6K9K

Any system can be customized to adapted to different cable diameters and configuration requirements to give a customized solution for your HV-architecture.